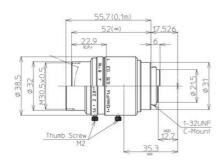

## **TECHNICAL DATA**

| Aperture range max (f) | 1,4     |
|------------------------|---------|
| Aperture range min     | 16      |
| Distortion             | -0,06   |
| Filter                 | 30,5    |
| Focal length           | 12,5 mm |
| Focus distance min     | 100 mm  |
| Lens barrel            | C-Mount |
| Pixel size min         | 3.5 µm  |
| Resolution max         | 5 MP    |
| Sensor size max        | 2/3"    |