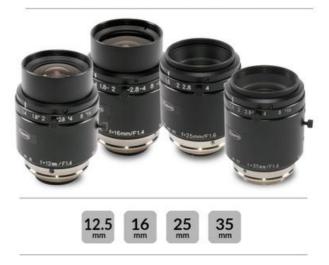

## KOWA JC5M2 SERIES FIXED FOCAL LENSES

2/3", 5MP

LM12JC5M2 5Megapixel, 12.5mm, F1.4, C-mount, manual iris

- Sensor size up to 2/3"
- Focal lengths up to 35mm
- 5MP resolution
- C-Mount lenses

## PRODUCT DESCRIPTION

Kowa's JC5M2 lens series is perfect for high-end applications that require the use of 5 megapixel cameras. With a fast F-stop, locking screws, and a compact design, these lenses provide a good value between price and performance. The JC5M2 lenses are compact, lightweight, and have a fast F-stop of F1.4.